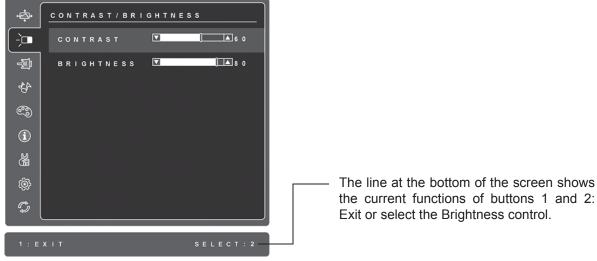

#### Do the following to adjust the display setting:

1. To display the Main Menu, press button [1].

**NOTE:** All OSD menus and adjustment screens disappear automatically after about 15 seconds. This is adjustable through the OSD timeout setting in the setup menu.

- **2.** To select a control to adjust, press  $\blacktriangle$  or  $\nabla$  to scroll up or down in the Main Menu.
- **3.** After the desired control is selected, press button [2]. A control screen like the one shown below appears.

- 4. To adjust the control, press the up  $\blacktriangle$  or down  $\checkmark$  buttons.
- 5. To save the adjustments and exit the menu, press button [1] *twice*.

**Contrast** adjusts the difference between the image background (black level) and the foreground (white level).

Brightness adjusts background black level of the screen image.

**Input Select** toggles between inputs if you have more than one computer connected to the LCD Display.